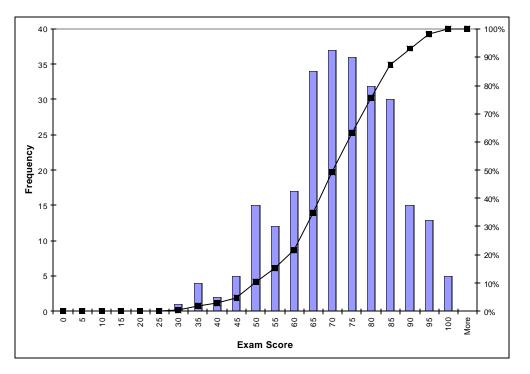

## Statistics

|      | Q1   | Q2   | Q3   | Q4   | Q5   | Q6   | Q7   | Q8   | Q9   | Q10  | Total |
|------|------|------|------|------|------|------|------|------|------|------|-------|
| Mean | 6.4  | 9.2  | 9.1  | 5.8  | 9.2  | 5.4  | 6.9  | 3.7  | 6.7  | 8.2  | 70.6  |
| Std  | 4.10 | 2.12 | 2.21 | 3.74 | 2.21 | 4.82 | 4.16 | 4.15 | 3.80 | 3.47 | 14.03 |
| Max  | 10   | 10   | 10   | 10   | 10   | 10   | 10   | 10   | 10   | 10   | 100   |
| Min  | 0    | 0    | 0    | 0    | 0    | 0    | 0    | 0    | 0    | 0    | 28    |