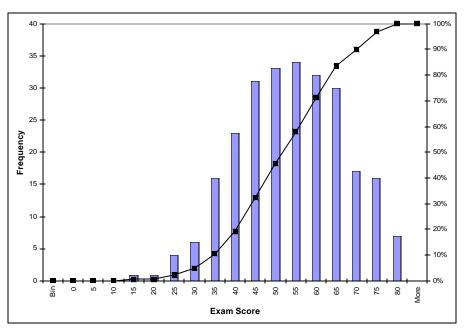

#### Statistics

|       | Q1   | Q2   | Q3   | Q4   | Q5   | Q6   | Q8   | Q9   | Total |
|-------|------|------|------|------|------|------|------|------|-------|
| Mean  | 6.3  | 7.4  | 3.8  | 5.6  | 5.4  | 9.3  | 6.9  | 7.1  | 51.9  |
| Stdev | 3.05 | 3.64 | 3.94 | 3.91 | 4.62 | 2.10 | 3.97 | 3.69 | 13.26 |
| Max   | 10   | 10   | 10   | 10   | 10   | 10   | 10   | 10   | 80    |
| Min   | 0    | 0    | 0    | 0    | 0    | 0    | 0    | 0    | 12    |

## Grading

A range: 80-66, B range: 66-50, C range: 50-32