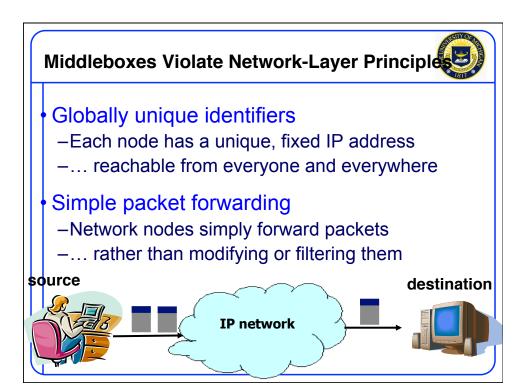

| A Big Bu           | inch of E         | loxes?                          |                  |
|--------------------|-------------------|---------------------------------|------------------|
| Router             | Label<br>Switched | Load<br>balancer                | Switch           |
|                    | Router            | Scru                            | bber<br>Repeater |
| Gatewa             | ay<br>Intrusic    | on Bridge                       | Route            |
| Deep               | Detectio          | on                              | Reflector        |
| Packet             | Systen            | n                               |                  |
| Inspection         |                   | DHCP                            |                  |
| F<br>NAT           | irewall<br>Hu     | server<br>b                     | Packet<br>shaper |
| WAN<br>accelerator | DNS<br>server     | Paci<br>snif<br>Base<br>station |                  |